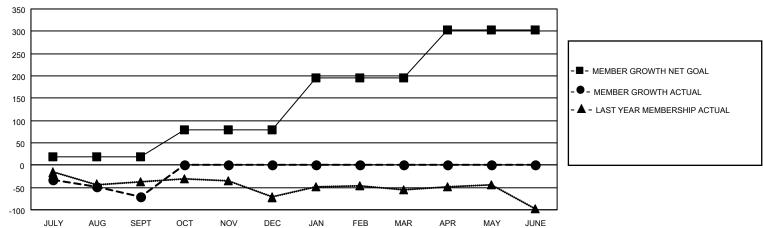

## GOALS AND ACTUAL MEMBERS CUMULATIVE

| DROPPED CLUBS: 0           |     | 21 CLUBS OF 158 ADDED 1 OR MORE<br>NEW MEMBERS | GENDER DISTRIBUTION             |                |     |
|----------------------------|-----|------------------------------------------------|---------------------------------|----------------|-----|
|                            |     |                                                | MALE                            | 3,076 (65.59%) |     |
|                            |     |                                                | FEMALE                          | 1,614 (34.41%) |     |
| DROPPED MEMBERS            |     |                                                |                                 | , ,            |     |
| DECEASED                   | 17  | CLICK HERE FOR CUMULATIVE                      | TOTAL FAMILY UNIT MEMBERS       |                | 857 |
| CLUB CANCELLED 0 OTHER 103 |     | MEMBERSHIP DATA                                |                                 |                |     |
|                            |     |                                                | FAMILY MEMBERS PAYING HALF DUES |                | 442 |
| TOTAL                      | 120 |                                                | DOLS                            |                |     |