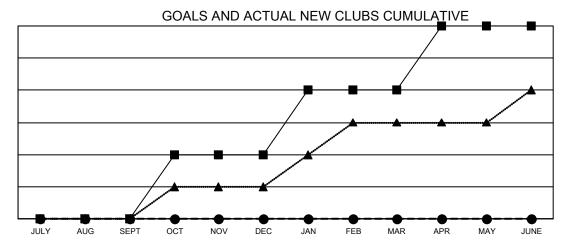

- CURRENT YEAR GOALS FOR NEW CLUBS
- CURRENT YEAR ACTUAL NEW CLUBS
- ▲ LAST YEAR ACTUAL NEW CLUBS